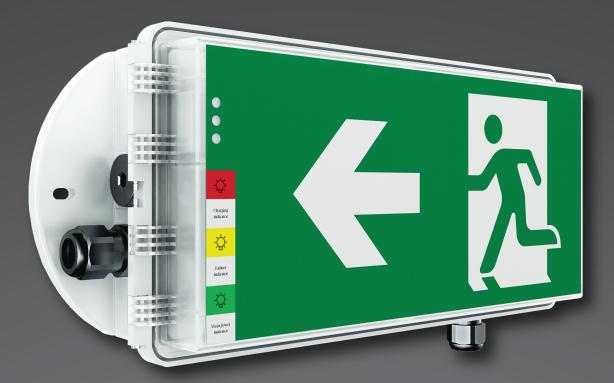

## ZONE 1 / 21 HAZARDOUS AREA MAINTAINED LED EXIT LIGHT

A feature-packed and highly advanced Exit Sign to suit Zone 1 / 21 hazardous areas that offers many years of dependable and low maintenance Exit Lighting.

This wall mountable fixture is equipped with a unique central locking mechanism for increased levels of safety for use in a majority of hazardous area applications.

#### **Technical Specifications**

| 14                    | Part Number                                                                                                   | Z21-EXIT                                                                                                                                                                                                                                                                                           |
|-----------------------|---------------------------------------------------------------------------------------------------------------|----------------------------------------------------------------------------------------------------------------------------------------------------------------------------------------------------------------------------------------------------------------------------------------------------|
| Item                  | Description                                                                                                   | ZONE 1/21 LED IP66 24m Exit Light c/w Synthium™ Battery                                                                                                                                                                                                                                            |
|                       |                                                                                                               |                                                                                                                                                                                                                                                                                                    |
| Input                 | Voltage & Frequency                                                                                           | 230VAC ; 50Hz                                                                                                                                                                                                                                                                                      |
|                       | Installation                                                                                                  | Large terminal block and 20mm² cable entry                                                                                                                                                                                                                                                         |
| Output                | Light Source                                                                                                  | High efficacy LED strip, 100,000 hours                                                                                                                                                                                                                                                             |
|                       | Mode of Operation                                                                                             | Maintained                                                                                                                                                                                                                                                                                         |
|                       | Power Consumption                                                                                             | 2W (standby)                                                                                                                                                                                                                                                                                       |
|                       | Emergency Duration                                                                                            | > 120 minutes                                                                                                                                                                                                                                                                                      |
|                       |                                                                                                               |                                                                                                                                                                                                                                                                                                    |
| Controls              | Charger                                                                                                       | Intelligent 3-stage charger with <i>Synthium™</i> battery management system                                                                                                                                                                                                                        |
|                       | Protection                                                                                                    | Overcharge, low voltage disconnect, overcurrent, short circuit                                                                                                                                                                                                                                     |
|                       | Testing Facility                                                                                              | Manual test switch                                                                                                                                                                                                                                                                                 |
|                       | Indicators                                                                                                    | Battery charger green LED                                                                                                                                                                                                                                                                          |
|                       |                                                                                                               |                                                                                                                                                                                                                                                                                                    |
|                       | Diffuser                                                                                                      | Running Man No Arrow pictogram only. Arrow Left or Right pictograms available on request                                                                                                                                                                                                           |
|                       | Diffuser Construction                                                                                         | Running Man No Arrow pictogram only. Arrow Left or Right pictograms available on request Body: Bulk moulding compound (BMC), cover: polycarbonate                                                                                                                                                  |
| Division              |                                                                                                               |                                                                                                                                                                                                                                                                                                    |
| Physical              | Construction                                                                                                  | Body: Bulk moulding compound (BMC), cover: polycarbonate                                                                                                                                                                                                                                           |
| Physical              | Construction Mounting                                                                                         | Body: Bulk moulding compound (BMC), cover: polycarbonate  Surface mounted - wall (single side application only)                                                                                                                                                                                    |
| Physical              | Construction  Mounting  Dimensions L x W x H                                                                  | Body: Bulk moulding compound (BMC), cover: polycarbonate  Surface mounted - wall (single side application only)  475mm x 200mm x 98mm                                                                                                                                                              |
| Physical              | Construction  Mounting  Dimensions L x W x H  IP Rating  Weight                                               | Body: Bulk moulding compound (BMC), cover: polycarbonate  Surface mounted - wall (single side application only)  475mm x 200mm x 98mm  IP 66  1.2kg                                                                                                                                                |
| Physical  Environment | Construction  Mounting  Dimensions L x W x H  IP Rating  Weight  Operating Temperature                        | Body: Bulk moulding compound (BMC), cover: polycarbonate  Surface mounted - wall (single side application only)  475mm x 200mm x 98mm  IP 66  1.2kg  -20° to +60°C                                                                                                                                 |
|                       | Construction  Mounting  Dimensions L x W x H  IP Rating  Weight                                               | Body: Bulk moulding compound (BMC), cover: polycarbonate  Surface mounted - wall (single side application only)  475mm x 200mm x 98mm  IP 66  1.2kg                                                                                                                                                |
|                       | Construction  Mounting  Dimensions L x W x H  IP Rating  Weight  Operating Temperature                        | Body: Bulk moulding compound (BMC), cover: polycarbonate  Surface mounted - wall (single side application only)  475mm x 200mm x 98mm  IP 66  1.2kg  -20° to +60°C                                                                                                                                 |
| Environment           | Construction  Mounting  Dimensions L x W x H  IP Rating  Weight  Operating Temperature  Relative Humidity     | Body: Bulk moulding compound (BMC), cover: polycarbonate  Surface mounted - wall (single side application only)  475mm x 200mm x 98mm  IP 66  1.2kg  -20° to +60°C  0 to 95%  RCM / EMC, AS/NZS 2293.1, AS/NZS 60598.1  IECEX Ex db mb eb op is q IIC T5/T6 Gb                                     |
| Environment           | Construction Mounting Dimensions L x W x H IP Rating Weight Operating Temperature Relative Humidity Standards | Body: Bulk moulding compound (BMC), cover: polycarbonate  Surface mounted - wall (single side application only)  475mm x 200mm x 98mm  IP 66  1.2kg  -20° to +60°C  0 to 95%  RCM / EMC, AS/NZS 2293.1, AS/NZS 60598.1  IECEX Ex db mb eb op is q IIC T5/T6 Gb Ex op is tb IIIC 80°C/100°C Gb IP66 |