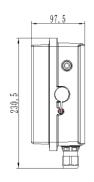

#### **Dimensions**

#### **Technical Specifications**

| 14                    | Part Number                                                                                                   | Z21-EXIT                                                                                                                                                                                                                                                                                           |
|-----------------------|---------------------------------------------------------------------------------------------------------------|----------------------------------------------------------------------------------------------------------------------------------------------------------------------------------------------------------------------------------------------------------------------------------------------------|
| Item                  | Description                                                                                                   | ZONE 1/21 LED IP66 24m Exit Light c/w Synthium™ Battery                                                                                                                                                                                                                                            |
|                       |                                                                                                               |                                                                                                                                                                                                                                                                                                    |
| Input                 | Voltage & Frequency                                                                                           | 230VAC ; 50Hz                                                                                                                                                                                                                                                                                      |
|                       | Installation                                                                                                  | Large terminal block and 20mm² cable entry                                                                                                                                                                                                                                                         |
| Output                | Light Source                                                                                                  | High efficacy LED strip, 100,000 hours                                                                                                                                                                                                                                                             |
|                       | Mode of Operation                                                                                             | Maintained                                                                                                                                                                                                                                                                                         |
|                       | Power Consumption                                                                                             | 2W (standby)                                                                                                                                                                                                                                                                                       |
|                       | Emergency Duration                                                                                            | > 120 minutes                                                                                                                                                                                                                                                                                      |
|                       |                                                                                                               |                                                                                                                                                                                                                                                                                                    |
| Controls              | Charger                                                                                                       | Intelligent 3-stage charger with <i>Synthium™</i> battery management system                                                                                                                                                                                                                        |
|                       | Protection                                                                                                    | Overcharge, low voltage disconnect, overcurrent, short circuit                                                                                                                                                                                                                                     |
|                       | Testing Facility                                                                                              | Manual test switch                                                                                                                                                                                                                                                                                 |
|                       | Indicators                                                                                                    | Battery charger green LED                                                                                                                                                                                                                                                                          |
|                       |                                                                                                               |                                                                                                                                                                                                                                                                                                    |
|                       | Diffuser                                                                                                      | Running Man No Arrow pictogram only. Arrow Left or Right pictograms available on request                                                                                                                                                                                                           |
|                       | Diffuser Construction                                                                                         | Running Man No Arrow pictogram only. Arrow Left or Right pictograms available on request Body: Bulk moulding compound (BMC), cover: polycarbonate                                                                                                                                                  |
| Division              |                                                                                                               |                                                                                                                                                                                                                                                                                                    |
| Physical              | Construction                                                                                                  | Body: Bulk moulding compound (BMC), cover: polycarbonate                                                                                                                                                                                                                                           |
| Physical              | Construction Mounting                                                                                         | Body: Bulk moulding compound (BMC), cover: polycarbonate  Surface mounted - wall (single side application only)                                                                                                                                                                                    |
| Physical              | Construction  Mounting  Dimensions L x W x H                                                                  | Body: Bulk moulding compound (BMC), cover: polycarbonate  Surface mounted - wall (single side application only)  475mm x 200mm x 98mm                                                                                                                                                              |
| Physical              | Construction  Mounting  Dimensions L x W x H  IP Rating  Weight                                               | Body: Bulk moulding compound (BMC), cover: polycarbonate  Surface mounted - wall (single side application only)  475mm x 200mm x 98mm  IP 66  1.2kg                                                                                                                                                |
| Physical  Environment | Construction  Mounting  Dimensions L x W x H  IP Rating  Weight  Operating Temperature                        | Body: Bulk moulding compound (BMC), cover: polycarbonate  Surface mounted - wall (single side application only)  475mm x 200mm x 98mm  IP 66  1.2kg  -20° to +60°C                                                                                                                                 |
|                       | Construction  Mounting  Dimensions L x W x H  IP Rating  Weight                                               | Body: Bulk moulding compound (BMC), cover: polycarbonate  Surface mounted - wall (single side application only)  475mm x 200mm x 98mm  IP 66  1.2kg                                                                                                                                                |
|                       | Construction  Mounting  Dimensions L x W x H  IP Rating  Weight  Operating Temperature                        | Body: Bulk moulding compound (BMC), cover: polycarbonate  Surface mounted - wall (single side application only)  475mm x 200mm x 98mm  IP 66  1.2kg  -20° to +60°C                                                                                                                                 |
| Environment           | Construction  Mounting  Dimensions L x W x H  IP Rating  Weight  Operating Temperature  Relative Humidity     | Body: Bulk moulding compound (BMC), cover: polycarbonate  Surface mounted - wall (single side application only)  475mm x 200mm x 98mm  IP 66  1.2kg  -20° to +60°C  0 to 95%  RCM / EMC, AS/NZS 2293.1, AS/NZS 60598.1  IECEX Ex db mb eb op is q IIC T5/T6 Gb                                     |
| Environment           | Construction Mounting Dimensions L x W x H IP Rating Weight Operating Temperature Relative Humidity Standards | Body: Bulk moulding compound (BMC), cover: polycarbonate  Surface mounted - wall (single side application only)  475mm x 200mm x 98mm  IP 66  1.2kg  -20° to +60°C  0 to 95%  RCM / EMC, AS/NZS 2293.1, AS/NZS 60598.1  IECEX Ex db mb eb op is q IIC T5/T6 Gb Ex op is tb IIIC 80°C/100°C Gb IP66 |