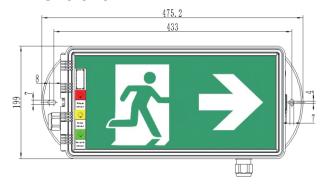

#### **Dimensions**

#### **Technical Specifications**

| 14                    | Part Number                                                                                                   | Z21-EXIT                                                                                                                                                                                                                                                                                           |
|-----------------------|---------------------------------------------------------------------------------------------------------------|----------------------------------------------------------------------------------------------------------------------------------------------------------------------------------------------------------------------------------------------------------------------------------------------------|
| Item                  | Description                                                                                                   | ZONE 1/21 LED IP66 24m Exit Light c/w Synthium™ Battery                                                                                                                                                                                                                                            |
|                       |                                                                                                               |                                                                                                                                                                                                                                                                                                    |
| Input                 | Voltage & Frequency                                                                                           | 230VAC ; 50Hz                                                                                                                                                                                                                                                                                      |
|                       | Installation                                                                                                  | Large terminal block and 20mm² cable entry                                                                                                                                                                                                                                                         |
| Output                | Light Source                                                                                                  | High efficacy LED strip, 100,000 hours                                                                                                                                                                                                                                                             |
|                       | Mode of Operation                                                                                             | Maintained                                                                                                                                                                                                                                                                                         |
|                       | Power Consumption                                                                                             | 2W (standby)                                                                                                                                                                                                                                                                                       |
|                       | Emergency Duration                                                                                            | > 120 minutes                                                                                                                                                                                                                                                                                      |
|                       |                                                                                                               |                                                                                                                                                                                                                                                                                                    |
| Controls              | Charger                                                                                                       | Intelligent 3-stage charger with <i>Synthium™</i> battery management system                                                                                                                                                                                                                        |
|                       | Protection                                                                                                    | Overcharge, low voltage disconnect, overcurrent, short circuit                                                                                                                                                                                                                                     |
|                       | Testing Facility                                                                                              | Manual test switch                                                                                                                                                                                                                                                                                 |
|                       | Indicators                                                                                                    | Battery charger green LED                                                                                                                                                                                                                                                                          |
|                       |                                                                                                               |                                                                                                                                                                                                                                                                                                    |
|                       | Diffuser                                                                                                      | Running Man No Arrow pictogram only. Arrow Left or Right pictograms available on request                                                                                                                                                                                                           |
|                       | Diffuser Construction                                                                                         | Running Man No Arrow pictogram only. Arrow Left or Right pictograms available on request Body: Bulk moulding compound (BMC), cover: polycarbonate                                                                                                                                                  |
| Division              |                                                                                                               |                                                                                                                                                                                                                                                                                                    |
| Physical              | Construction                                                                                                  | Body: Bulk moulding compound (BMC), cover: polycarbonate                                                                                                                                                                                                                                           |
| Physical              | Construction Mounting                                                                                         | Body: Bulk moulding compound (BMC), cover: polycarbonate  Surface mounted - wall (single side application only)                                                                                                                                                                                    |
| Physical              | Construction  Mounting  Dimensions L x W x H                                                                  | Body: Bulk moulding compound (BMC), cover: polycarbonate  Surface mounted - wall (single side application only)  475mm x 200mm x 98mm                                                                                                                                                              |
| Physical              | Construction  Mounting  Dimensions L x W x H  IP Rating  Weight                                               | Body: Bulk moulding compound (BMC), cover: polycarbonate  Surface mounted - wall (single side application only)  475mm x 200mm x 98mm  IP 66  1.2kg                                                                                                                                                |
| Physical  Environment | Construction  Mounting  Dimensions L x W x H  IP Rating  Weight  Operating Temperature                        | Body: Bulk moulding compound (BMC), cover: polycarbonate  Surface mounted - wall (single side application only)  475mm x 200mm x 98mm  IP 66  1.2kg  -20° to +60°C                                                                                                                                 |
|                       | Construction  Mounting  Dimensions L x W x H  IP Rating  Weight                                               | Body: Bulk moulding compound (BMC), cover: polycarbonate  Surface mounted - wall (single side application only)  475mm x 200mm x 98mm  IP 66  1.2kg                                                                                                                                                |
|                       | Construction  Mounting  Dimensions L x W x H  IP Rating  Weight  Operating Temperature                        | Body: Bulk moulding compound (BMC), cover: polycarbonate  Surface mounted - wall (single side application only)  475mm x 200mm x 98mm  IP 66  1.2kg  -20° to +60°C                                                                                                                                 |
| Environment           | Construction  Mounting  Dimensions L x W x H  IP Rating  Weight  Operating Temperature  Relative Humidity     | Body: Bulk moulding compound (BMC), cover: polycarbonate  Surface mounted - wall (single side application only)  475mm x 200mm x 98mm  IP 66  1.2kg  -20° to +60°C  0 to 95%  RCM / EMC, AS/NZS 2293.1, AS/NZS 60598.1  IECEX Ex db mb eb op is q IIC T5/T6 Gb                                     |
| Environment           | Construction Mounting Dimensions L x W x H IP Rating Weight Operating Temperature Relative Humidity Standards | Body: Bulk moulding compound (BMC), cover: polycarbonate  Surface mounted - wall (single side application only)  475mm x 200mm x 98mm  IP 66  1.2kg  -20° to +60°C  0 to 95%  RCM / EMC, AS/NZS 2293.1, AS/NZS 60598.1  IECEX Ex db mb eb op is q IIC T5/T6 Gb Ex op is tb IIIC 80°C/100°C Gb IP66 |