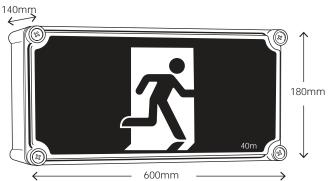

#### **Dimensions**

## 1) Exit Sign Box

### **Technical Specifications**

| Itam                                                                                                                                            | Part Number                   | EXS-AQUAXL/RB - No Arrow EXS-AQUAXL/R/RB - Arrow Right EXS-AQUAXL/L/RB - Arrow Left |
|-------------------------------------------------------------------------------------------------------------------------------------------------|-------------------------------|-------------------------------------------------------------------------------------|
| Item                                                                                                                                            | Description                   | LED Weatherproof IP67 IK10 Wall Mount 40m Jumbo Exit Light c/w separate Remote Box  |
| Input                                                                                                                                           | Voltage & Frequency           | 230VAC ; 50Hz                                                                       |
|                                                                                                                                                 | Installation                  | Large terminal block and 20mm <sup>2</sup> cable entry                              |
| Output                                                                                                                                          | Light Source                  | High performance LED bar, 100,000 hours                                             |
|                                                                                                                                                 | Mode of Operation             | Maintained                                                                          |
|                                                                                                                                                 | Power Consumption             | 5W (standby)                                                                        |
|                                                                                                                                                 | Emergency Duration            | > 120 minutes                                                                       |
| Controls                                                                                                                                        | Charger                       | Intelligent 3-stage charger with Synthium™ battery management system                |
|                                                                                                                                                 | Protection                    | Overcharge, low voltage disconnect, overcurrent, short circuit                      |
|                                                                                                                                                 | Testing Facility              | Manual test switch                                                                  |
|                                                                                                                                                 | Indicators                    | Battery charger green LED                                                           |
| Physical                                                                                                                                        | Diffuser                      | Screen printed acrylic - pictographs as per part numbers above                      |
|                                                                                                                                                 | Construction                  | Flame-retardant polycarbonate                                                       |
|                                                                                                                                                 | Mounting                      | Surface mounted - wall only                                                         |
|                                                                                                                                                 | Dimensions L x W x H          | 600mm x 180mm x 140mm                                                               |
|                                                                                                                                                 | IP, IK Rating                 | IP66, IK10                                                                          |
|                                                                                                                                                 | Weight                        | 4.0kg                                                                               |
| Environment                                                                                                                                     | Operating Temperature         | -30° to +40°C                                                                       |
|                                                                                                                                                 | Relative Humidity             | 0 to 95%                                                                            |
| Compliance                                                                                                                                      | Standards                     | RCM / EMC, AS/NZS 2293, AS/NZS 60598.1                                              |
|                                                                                                                                                 | AS/NZS 2293 Classification    | C0 E1.6 C90 E1.0                                                                    |
| Accessories                                                                                                                                     | STAR™ Self-Test and Reporting | P/N: EXS-AQUAXL/RB/ST                                                               |
|                                                                                                                                                 | DALI-compatible               | P/N: EXS-AQUAXL/RB/DL                                                               |
|                                                                                                                                                 | SYNECTIX™ RF Wireless         | P/N: EXS-AQUAXL/RB/RF                                                               |
|                                                                                                                                                 | Replacement Battery           | P/N: BAT-AQUAXL: Synthium™ LiFePO <sub>4</sub>                                      |
| NOTE: Product specifications subject to change without prior notice due to ongoing product improvement policy and changes to industry standards |                               |                                                                                     |