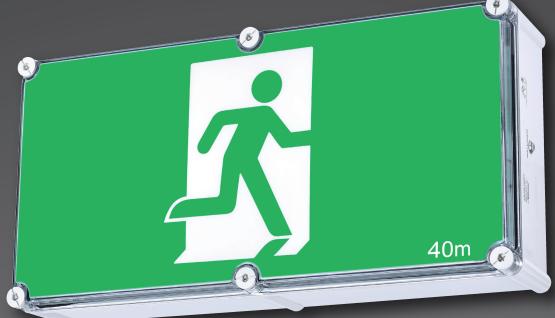

# **EXODUS**<sup>™</sup> AQUAXL

WEATHERPROOF IP67 IK10 - WALL MOUNT
JUMBO EXIT LIGHT FOR FREEZER APPLICATION

This robust and sturdy weatherproof IP67 ingress-protected LED Exit Light is designed specifically to withstand harsh weather conditions while producing excellent clarity throughout all external egress paths for years of reliable Exit Lighting.

Available in a traditional water-tight polycarbonate enclosure, the AQUAXL provides excellent protection against water, dust and impact and is suited for a range of cool room or freezer applications.

Available as:

## 1) Exit Sign Box