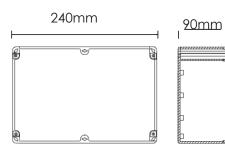

|
|                                                                                                                                                 | Replacement Battery           | P/N: BAT-AQUAXL: Synthium™ LiFePO <sub>4</sub>                                      |
| NOTE: Product specifications subject to change without prior notice due to ongoing product improvement policy and changes to industry standards |                               |                                                                                     |

NOTE: Product specifications subject to change without prior notice due to ongoing product improvement policy and changes to industry standards.

#### **Dimensions**

## 1) Exit Sign Box



#### 2) Remote Box



Distributed By: