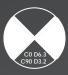

# **Technical Specifications**

| Item                                                                                                                                            | Part Number                   | EXS-EDGE                                                                                     |  |  |  |  |
|-------------------------------------------------------------------------------------------------------------------------------------------------|-------------------------------|----------------------------------------------------------------------------------------------|--|--|--|--|
| TCIII                                                                                                                                           | Description                   | LED One Box Solution Surface Mounted Edge-Lit Exit Light c/w Synthium™ Battery               |  |  |  |  |
| Input                                                                                                                                           | Voltage & Frequency           | 230VAC ; 50Hz                                                                                |  |  |  |  |
|                                                                                                                                                 | Installation                  | Large terminal block and 20mm <sup>2</sup> cable entry                                       |  |  |  |  |
| Output                                                                                                                                          | Light Source                  | High performance LED bar, 100,000 hours                                                      |  |  |  |  |
|                                                                                                                                                 | Mode of Operation             | Maintained                                                                                   |  |  |  |  |
|                                                                                                                                                 | Power Consumption             | 2W (standby)                                                                                 |  |  |  |  |
|                                                                                                                                                 | <b>Emergency Duration</b>     | > 120 minutes                                                                                |  |  |  |  |
| Controls                                                                                                                                        | Charger                       | Intelligent 3-stage charger with Synthium™ battery management system                         |  |  |  |  |
|                                                                                                                                                 | Protection                    | Overcharge, low voltage disconnect, overcurrent, short circuit                               |  |  |  |  |
|                                                                                                                                                 | Testing Facility              | Manual test switch                                                                           |  |  |  |  |
|                                                                                                                                                 | Indicators                    | Battery charger green LED                                                                    |  |  |  |  |
| Physical                                                                                                                                        | Diffuser                      | All variations of Running Man pictogram                                                      |  |  |  |  |
|                                                                                                                                                 | Construction                  | Flame-retardant polycarbonate                                                                |  |  |  |  |
|                                                                                                                                                 | Mounting                      | Surface mounted - wall, ceiling or side. Suspension kit or recessed kit available separately |  |  |  |  |
|                                                                                                                                                 | Dimensions L x W x H          | 350mm x 70mm x 210mm                                                                         |  |  |  |  |
|                                                                                                                                                 | IP Rating                     | IP 20                                                                                        |  |  |  |  |
|                                                                                                                                                 | Weight                        | 1.5kg                                                                                        |  |  |  |  |
| Environment                                                                                                                                     | Operating Temperature         | 1° to 40°C                                                                                   |  |  |  |  |
|                                                                                                                                                 | Relative Humidity             | 0 to 95%                                                                                     |  |  |  |  |
| Compliance                                                                                                                                      | Standards                     | RCM / EMC, AS/NZS 2293, AS/NZS 60598.1                                                       |  |  |  |  |
|                                                                                                                                                 | AS/NZS 2293 Classification    | C0 D6.3 C90 D3.2                                                                             |  |  |  |  |
|                                                                                                                                                 | STAR™ Self-Test and Reporting | P/N·FXS-FDGF/ST                                                                              |  |  |  |  |
| Accessories                                                                                                                                     | DALI-compatible               | P/N: EXS-EDGE/DL                                                                             |  |  |  |  |
|                                                                                                                                                 | SYNECTIX™ RF Wireless         | P/N: EXS-EDGE/RF                                                                             |  |  |  |  |
|                                                                                                                                                 | Replacement Battery           | P/N: BAT-BLADE: Synthium™ LiFePO <sub>4</sub>                                                |  |  |  |  |
| NOTE: Product specifications subject to change without prior notice due to opgoing product improvement policy and changes to industry standards |                               |                                                                                              |  |  |  |  |

### **Dimensions**

AS/NZS 2293.1:2018 Spacing Table
This product performs the dual role as an 24m Exit Sign and an Emergency classifications:

| SPACING TABLE                                                                   | MOUNTING HEIGHT (m) |     |     |      |  |  |  |
|---------------------------------------------------------------------------------|---------------------|-----|-----|------|--|--|--|
| NATA Classification                                                             | 2.1                 | 2.4 | 2.7 | 3.0* |  |  |  |
| C0 - D6.3                                                                       | 8.5                 | 8.8 | 8.9 | 9.1  |  |  |  |
| C90 - D3.2                                                                      | 6.5                 | 6.5 | 6.5 | 6.5  |  |  |  |
| * Maximum mounting height allowed is 2.7m but for exceptions see AS2293.1 2018. |                     |     |     |      |  |  |  |