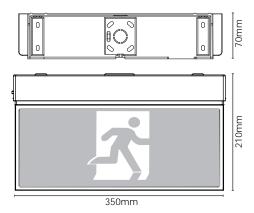

# **Technical Specifications**

| Item                                                                                                                                            | Part Number                   | EXS-EDGE                                                                                     |  |  |  |  |
|-------------------------------------------------------------------------------------------------------------------------------------------------|-------------------------------|----------------------------------------------------------------------------------------------|--|--|--|--|
| TCIII                                                                                                                                           | Description                   | LED One Box Solution Surface Mounted Edge-Lit Exit Light c/w Synthium™ Battery               |  |  |  |  |
| Input                                                                                                                                           | Voltage & Frequency           | 230VAC ; 50Hz                                                                                |  |  |  |  |
|                                                                                                                                                 | Installation                  | Large terminal block and 20mm <sup>2</sup> cable entry                                       |  |  |  |  |
| Output                                                                                                                                          | Light Source                  | High performance LED bar, 100,000 hours                                                      |  |  |  |  |
|                                                                                                                                                 | Mode of Operation             | Maintained                                                                                   |  |  |  |  |
|                                                                                                                                                 | Power Consumption             | 2W (standby)                                                                                 |  |  |  |  |
|                                                                                                                                                 | <b>Emergency Duration</b>     | > 120 minutes                                                                                |  |  |  |  |
| Controls                                                                                                                                        | Charger                       | Intelligent 3-stage charger with Synthium™ battery management system                         |  |  |  |  |
|                                                                                                                                                 | Protection                    | Overcharge, low voltage disconnect, overcurrent, short circuit                               |  |  |  |  |
|                                                                                                                                                 | Testing Facility              | Manual test switch                                                                           |  |  |  |  |
|                                                                                                                                                 | Indicators                    | Battery charger green LED                                                                    |  |  |  |  |
| Physical                                                                                                                                        | Diffuser                      | All variations of Running Man pictogram                                                      |  |  |  |  |
|                                                                                                                                                 | Construction                  | Flame-retardant polycarbonate                                                                |  |  |  |  |
|                                                                                                                                                 | Mounting                      | Surface mounted - wall, ceiling or side. Suspension kit or recessed kit available separately |  |  |  |  |
|                                                                                                                                                 | Dimensions L x W x H          | 350mm x 70mm x 210mm                                                                         |  |  |  |  |
|                                                                                                                                                 | IP Rating                     | IP 20                                                                                        |  |  |  |  |
|                                                                                                                                                 | Weight                        | 1.5kg                                                                                        |  |  |  |  |
| Environment                                                                                                                                     | Operating Temperature         | 1° to 40°C                                                                                   |  |  |  |  |
|                                                                                                                                                 | Relative Humidity             | 0 to 95%                                                                                     |  |  |  |  |
| Compliance                                                                                                                                      | Standards                     | RCM / EMC, AS/NZS 2293, AS/NZS 60598.1                                                       |  |  |  |  |
|                                                                                                                                                 | AS/NZS 2293 Classification    | C0 D6.3 C90 D3.2                                                                             |  |  |  |  |
|                                                                                                                                                 | STAR™ Self-Test and Reporting | P/N·FXS-FDGF/ST                                                                              |  |  |  |  |
| Accessories                                                                                                                                     | DALI-compatible               | P/N: EXS-EDGE/DL                                                                             |  |  |  |  |
|                                                                                                                                                 | SYNECTIX™ RF Wireless         | P/N: EXS-EDGE/RF                                                                             |  |  |  |  |
|                                                                                                                                                 | Replacement Battery           | P/N: BAT-BLADE: Synthium™ LiFePO <sub>4</sub>                                                |  |  |  |  |
| NOTE: Product specifications subject to change without prior notice due to opgoing product improvement policy and changes to industry standards |                               |                                                                                              |  |  |  |  |

### **Dimensions**

AS/NZS 2293.1:2018 Spacing Table
This product performs the dual role as an 24m Exit Sign and an Emergency classifications:

| SPACING TABLE                                                                   | MOUNTING HEIGHT (m) |     |     |      |  |  |  |
|---------------------------------------------------------------------------------|---------------------|-----|-----|------|--|--|--|
| NATA Classification                                                             | 2.1                 | 2.4 | 2.7 | 3.0* |  |  |  |
| C0 - D6.3                                                                       | 8.5                 | 8.8 | 8.9 | 9.1  |  |  |  |
| C90 - D3.2                                                                      | 6.5                 | 6.5 | 6.5 | 6.5  |  |  |  |
| * Maximum mounting height allowed is 2.7m but for exceptions see AS2293.1 2018. |                     |     |     |      |  |  |  |