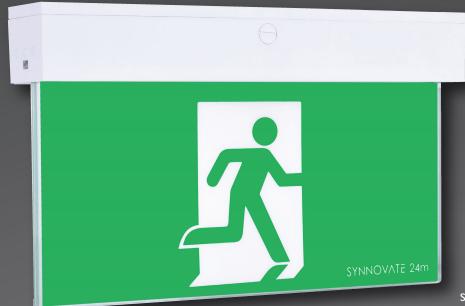

# ONE BOX SOLUTION - SURFACE MOUNT MAINTAINED LED BLADE EXIT LIGHT

The Exodus<sup>™</sup> Edge is the ultimate in Exit Lighting - featuring wall, ceiling, side or suspended mountable bracket in a sleek and aesthetically-pleasing chassis that provides a touch of class and elegance to enhance the look and feel of any premium interior space.

Its ease of installation and stylish Running Man pictogram positions this product more towards internal spaces with high customer-visibility such as apartments, public buildings, offices and retail outlets.