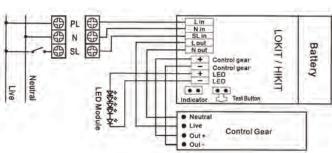

## **EMERGENCY CONVERSION KIT**

The sophisticated Ecko controller intercepts the supply between the LED array and LED driver and, upon failure to mains supply, will convert stored energy from the internal battery into constant DC voltage and current necessary to drive the LED array for a minimum of 120 minutes. Fittings such as LED panels, LED highbays, LED bollards and LED strip lighting can be converted provided it has an external (and accessible) constant power LED driver. The converted unit can operate in maintained or non-maintained mode and facilitates the use of switching without interrupting supply to charge the internal batteries.