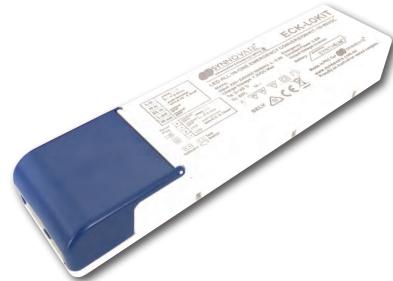

## **EMERGENCY CONVERSION KIT**

The sophisticated Ecko controller intercepts the supply between the LED array and LED driver and, upon failure to mains supply, will convert stored energy from the internal battery into constant DC voltage and current necessary to drive the LED array for a minimum of 120 minutes. Fittings such as LED panels, LED highbays, LED bollards and LED strip lighting can be converted provided it has an external (and accessible) constant power LED driver. The converted unit can operate in maintained or non-maintained mode and facilitates the use of switching without interrupting supply to charge the internal batteries.

| Model                   | ECK-LOKIT                   | ECK-HIKIT   |
|-------------------------|-----------------------------|-------------|
| Input Voltage           | 230VAC 50/60Hz              |             |
| Output Voltage          | 10 ~ 60 VDC                 | 50 ~ 160VDC |
| Output Constant Current | 30 ~ 170mA                  | 11 ~ 36mA   |
| Battery                 | SYNTHIUM™ LiFePO4           |             |
| Autonomy                | > 120 minutes               |             |
| Ambient Temperature     | 0°C - 40°C                  |             |
| Mode                    | Maintained / Non-Maintained |             |
| Warranty                | 3 years                     |             |